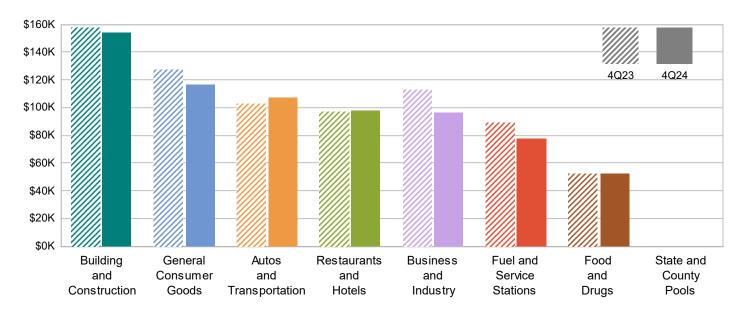

## CITY OF PLACERVILLE MEASURE L

MAJOR INDUSTRY GROUPS

| Major Industry Group      | Count | <u>4Q24</u> | <u>4Q23</u> | <u>\$ Change</u> | <u>% Change</u> |
|---------------------------|-------|-------------|-------------|------------------|-----------------|
| Building and Construction | 499   | 153,799     | 157,517     | (3,719)          | -2.4%           |
| General Consumer Goods    | 2,743 | 116,837     | 127,371     | (10,534)         | -8.3%           |
| Autos and Transportation  | 790   | 107,085     | 102,762     | 4,324            | 4.2%            |
| Restaurants and Hotels    | 212   | 97,940      | 97,210      | 730              | 0.8%            |
| Business and Industry     | 3,789 | 96,464      | 112,843     | (16,379)         | -14.5%          |
| Fuel and Service Stations | 56    | 77,971      | 89,326      | (11,356)         | -12.7%          |
| Food and Drugs            | 113   | 52,506      | 52,882      | (376)            | -0.7%           |
| Transfers & Unidentified  | 1,640 | 10,622      | 10,045      | 577              | 5.7%            |
| State and County Pools    | -     | 0           | 0           | 0                | -N/A-           |
| Total                     | 9,842 | 713,224     | 749,957     | (36,733)         | -4.9%           |

## 4Q23 Compared To 4Q24

05/07/2025 11:23 am