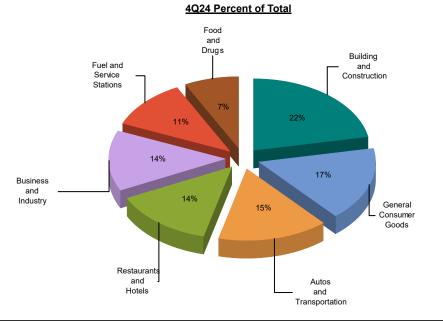

## CITY OF PLACERVILLE MEASURE L

MAJOR INDUSTRY GROUPS

| Major Industry Group      | Count | <u>4Q24</u> | <u>4Q23</u> | <u>\$ Change</u> | <u>% Change</u> |
|---------------------------|-------|-------------|-------------|------------------|-----------------|
| Building and Construction | 499   | 153,799     | 157,517     | (3,719)          | -2.4%           |
| General Consumer Goods    | 2,743 | 116,837     | 127,371     | (10,534)         | -8.3%           |
| Autos and Transportation  | 790   | 107,085     | 102,762     | 4,324            | 4.2%            |
| Restaurants and Hotels    | 212   | 97,940      | 97,210      | 730              | 0.8%            |
| Business and Industry     | 3,789 | 96,464      | 112,843     | (16,379)         | -14.5%          |
| Fuel and Service Stations | 56    | 77,971      | 89,326      | (11,356)         | -12.7%          |
| Food and Drugs            | 113   | 52,506      | 52,882      | (376)            | -0.7%           |
| Transfers & Unidentified  | 1,640 | 10,622      | 10,045      | 577              | 5.7%            |
| State and County Pools    | -     | 0           | 0           | 0                | -N/A-           |
| Total                     | 9,842 | 713,224     | 749,957     | (36,733)         | -4.9%           |